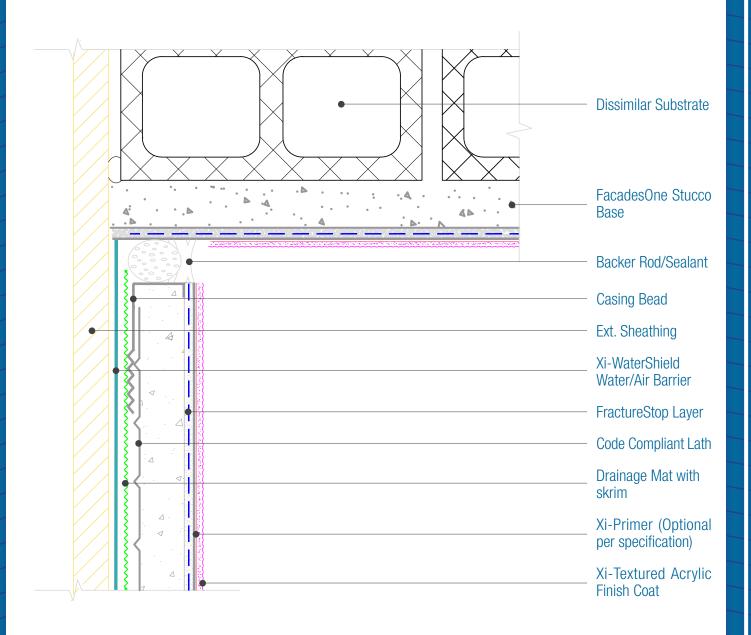

## FacadesOne IronClad Assembly Inside Corner Joint

Date. 06-15-2021 | Detail. F1FS.III.3 v1

## NOTES:

- 1. There must be continuous airtightness over the entire building enclosure, where required by code. The actual project detail must show this continuity.
- 2. FXI WaterShield transition and accessory products and installation can be found in the project specifications, product datasheets and the WaterShield Details.